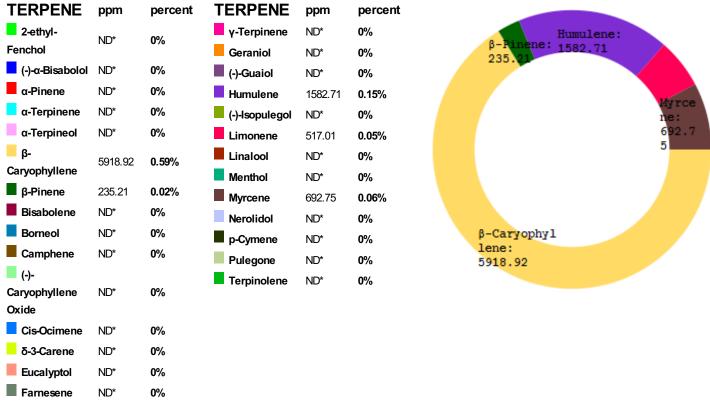

## **TERPENES LABORATORY REPORT**

| Customer Name:    | Peak Therapuetics       |
|-------------------|-------------------------|
| Customer License: | 403H-75065              |
| Batch Number:     |                         |
| METRC Tag:        | 1A400071268131900000028 |
| Instrument Name:  | GC 6890                 |
|                   |                         |

| Product Name:  | Cherry102819 |
|----------------|--------------|
| Product Type:  | Flower       |
| Sample ID:     | 315258       |
| Date Received: | 10/29/2019   |
| Test Date:     | 10/30/2019   |
| Report Date:   | 11/01/2019   |
|                |              |

Total: 0.89%