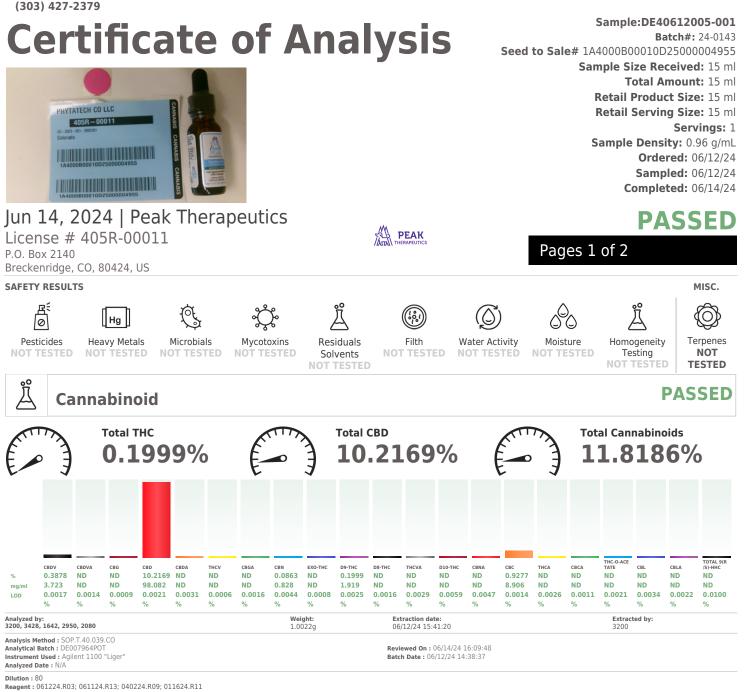

## **Certificate of Analysis**

Peak Therapeutics

P.O. Box 2140 Breckenridge, CO, 80424, US Telephone: 9703680865 Email: daniel@ptcbd.net License #: 405R-00011 Sample : DE40612005-001 Batch# : 24-0143 Sampled : 06/12/24 Ordered : 06/12/24

Sample Size Received : 15 ml Total Amount : 15 ml Completed : 06/14/24 Expires: 06/14/25 Sample Method : SOP Client Method

Page 2 of 2

## COMMENTS

\* Cannabinoid DE40612005-001POT

**1** - Measurement Uncertainty for delta-9 THC (wt%, Infused) 95% interval : 0.07, Measurement Uncertainty for THCA (wt%, Infused) 95% interval : 0.05

Stephen Goldman