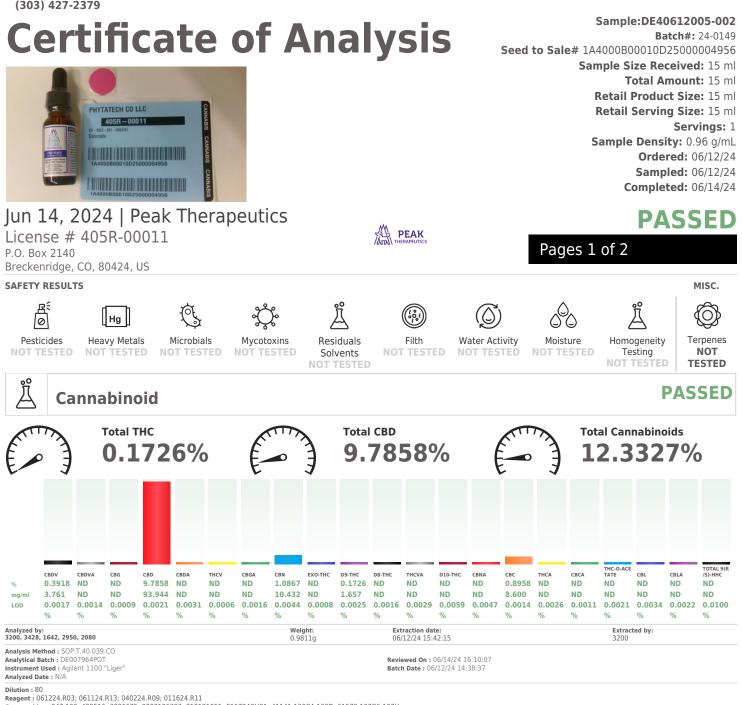

## **Certificate of Analysis**

Peak Therapeutics

P.O. Box 2140 Breckenridge, CO, 80424, US Telephone: 9703680865 Email: daniel@ptcbd.net License #: 405R-00011 Sample : DE40612005-002 Batch# : 24-0149 Sampled : 06/12/24 Ordered : 06/12/24

Sample Size Received : 15 ml Total Amount : 15 ml Completed : 06/14/24 Expires: 06/14/25 Sample Method : SOP Client Method

Page 2 of 2

Kaycha Labs

CBD\_Night Matrix : Concentrate

Type: Tincture

## COMMENTS

\* Cannabinoid DE40612005-002POT

**1** - Measurement Uncertainty for delta-9 THC (wt%, Infused) 95% interval : 0.07, Measurement Uncertainty for THCA (wt%, Infused) 95% interval : 0.05

Stephen Goldman